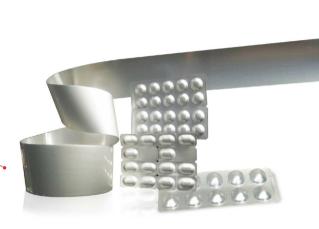

## **Alu Alu Foils**

- Good Performance of Aroma Barrier
- Resists Vapour & Oxygen
- Protection against UV rays
- More Economical than Formpack
- Superior Compared with Sachet Packaging