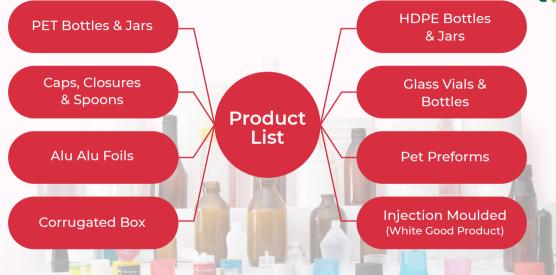

### **PET Bottles & Jars**

- Unbreakable
- High Transparency
- Lightweight
- Trendy Shapes
- Recyclable, Re-usable
- Easy to Transport
- User Friendly
- Compatible with Product
- Durable

### **HDPE Bottles & Jars**

- Moisture Resistance
- Heat & Impact Resistance
- Mainly Used for Dry Powder Syrup
- Prevents Moisture Evaporation & Absorption
- Harder & Opaque
- Recyclable
- User Friendly
- Customized Product
- Durable

### Caps, Closures & Spoons -Flip Off, Flip Down Seals, Tear Off & Tear down.

Closures are an important part of packaging, providing protection, prevention and trouble free performance.

- Excellent chemical resistance
- Optimum durability
- Leak proof
- · Specifically made for children
- · 28mm, 33mm & 38mm CRC Cap available

## **Glass Vials & Bottles**

## **Alu Alu Foils**

- Good Performance of Aroma Barrier
- Resists Vapour & Oxygen
- Protection against UV rays
- More Economical than Formpack
- Superior Compared with Sachet Packaging

## **Pet Preforms**

- The product that is made from it will be clear and transparent
- The surface is smooth and sparking
- The wall is strong and tough

### **Corrugated Box**

## Injection Moulded (White Goods Product)