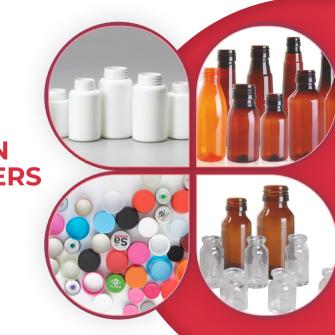

## **Glass Vials & Bottles**

#### Key Features

- Clear & Amber Moulded Injection
  Vials for Antibiotics USP Type I, II & III
- Glass Bottle used for Filling Oral Liquid Preparations, Capsules, Tablets & Granules etc.

Packaging I Freight Transportation I Warehousing I Clean Tech Technology