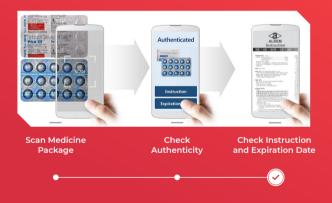

### **Scorpion Containers provides Authenticity** Verification service of medicine packages

### **Benefits of using DoT**

Detailed Information can be obtained by scanning a part of the package.

Clear visibility to end-user via Blockchain technology.

Great direct marketing tool for organisations.

Consumers can set a reminder for doses

Authenticity of a package

cannot be replicated.

Whole product carries the authenticity badge.

Packaging | Freight Transportation | Warehousing | Clean Tech Technology