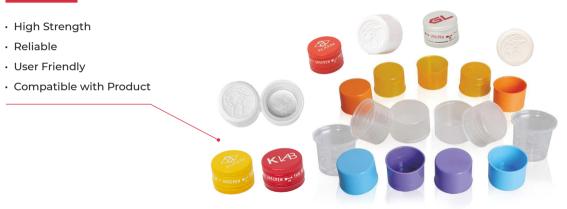

### Caps, Closures & Spoons -Flip Off, Flip Down Seals, Tear Off & Tear down.

Closures are an important part of packaging, providing protection, prevention and trouble free performance.

- Excellent chemical resistance
- Optimum durability
- Leak proof
- · Specifically made for children
- · 28mm, 33mm & 38mm CRC Cap available

### Plastic Screw Cap & Measuring Cup, ROPP Caps, CRC Caps