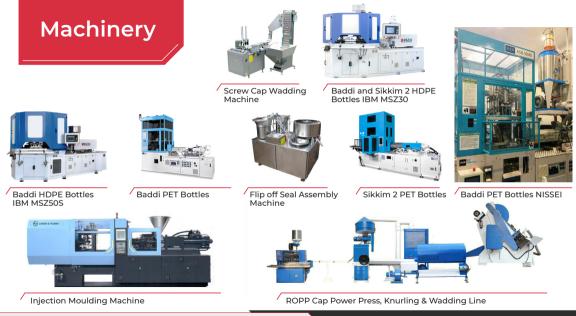

## **Our Units**

Baddi Unit 1

Pardi

Baddi Unit 2

Sikkim 1

Guwahati

Sikkim Unit 2

Packaging I Freight Transportation I Warehousing I Clean Tech Technology

### Pardi Plant

Situated at Western India at Gujarat, this unit houses the DMF plant for HDPE bottles and containers . We manufacture Caps and closures which are required for supplies to regulatory market. Our speciality is to provide packaging at optimum cost with respect to quality for customized pharmaceutical HDPE bottles, cans, jars, closures

### **Baddi Plant**

Situated at Northern India at Himachal Pradesh, this unit houses the DMF plant for Pet bottles and containers. We manufacture Caps and closures both CRC and CRTE which are used for the PET containers. Most of the companies claiming to make a quality products, few claim to make a perfect product. Our goal is to make a perfect product all time with no exceptions. This means we deliver predictable, consistent quality you can depend on to keep your filing lines running smoothly without any failure.